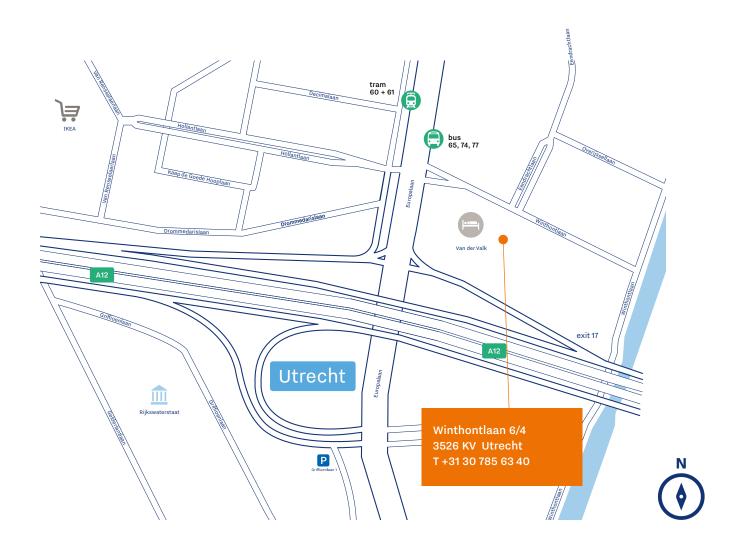

## If you are arriving by car

Our office is very easy to reach by car and is located directly on entry/exit slip road 17 (Jaarbeurs / Centrum) of the A12 motorway. The A12 enables fast connections with the A2, A27 and A28, which means for instance that Amsterdam and Schiphol can be reached within around 30 minutes.

## Arriving by the A12 (from the direction of The Hague or Arnhem) or the A2 (from the direction of Amsterdam or 's-Hertogenbosch)

• Follow the signs for Ring Utrecht / Jaarbeurs (exits 16-18).

- Take exit 17 Kanaleneiland / Jaarbeurs.
- At the end of the exit road, turn left (from Arnhem: right) onto Europalaan.
- Take the first turn right: Winthontlaan.
  Our office is on the right-hand side. You can park in the De Winthont building or in the immediate vicinity.

## If you are arriving by public transport

The office is extremely easy to reach by public transport. The Utrecht, Kanaleneiland Zuid sneltram stop is around the corner. Utrecht Central train station can be reached in 7 minutes by sneltrams 60 and 61 and buses 65, 74 and 77.

Winthontlaan 6/4 3526 KV Utrecht T+31 30 785 63 40